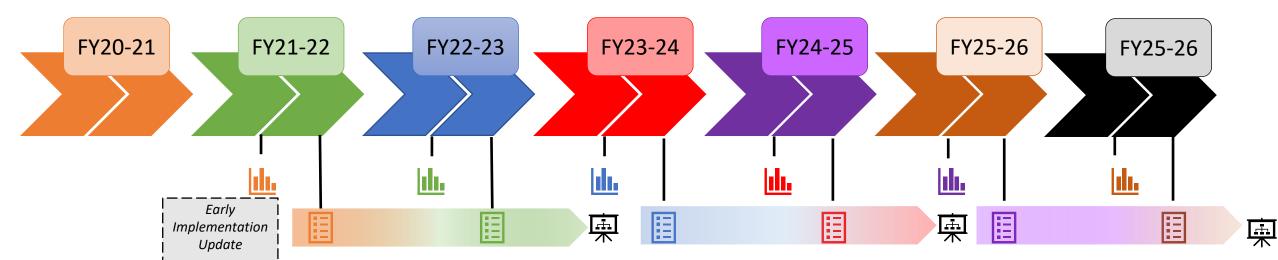

# SCW Program Reporting Timeline

- Annual reports are due December 31<sup>st</sup> (Regional, Municipal, and District Programs)
  - First due 12/31/2021

- WASC will prepare WARPP Reports due annually (6-months after Annual Reports June 30<sup>th</sup>)
  - Covers Regional Program IP, TRP, SS Programs
  - First report due 6/30/2022

- ROC will prepare Biennial Reports due every two years (6-months after WARPP report for 2<sup>nd</sup> year- December 31<sup>st</sup>)
  - Covers Regional, Municipal, and District Programs
  - First Biennial Report due 12/31/23 and due every two years thereafter.
  - Note: To facilitate program review prior to formal reporting, an "early implementation" public update is anticipated late Summer or early Fall 2021.

## Municipal Program Timeline

1st Annual Plan due 45-days after executed agreement

- Disbursements typically around late August each year (First year disbursement 45-days after agreement signed)
  - First projection by October 1 and revised projection by the following February 1

• For 2nd year and beyond, Annual Plan due every April 1

Annual <u>Report</u> due every December 31 (6 months after end of County FY)

- Audit due 9 months after the 3rd year (occurs every 3 years)
  - First audit FY 23-24 to cover FY 20-21, 21-22, 22-23
  - Second audit occurs FY 26-27 to cover FY 23-24, 24-25, 25-26

• Funds lapse 5 years after end of FY (Year 1 funds considered lapsed after year 5), with potential 12-month extension if request is received no later than 3 months before funds lapse.

Lapsed Funds Extension