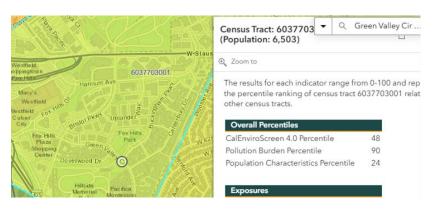

#### CalEnviroscreen:

| Located in a DAC?        | No              |
|--------------------------|-----------------|
| Claims Benefits to DACs? | Yes             |
| CalEnviroScreen Score    | 48th Percentile |
| Park Need                | Moderate        |