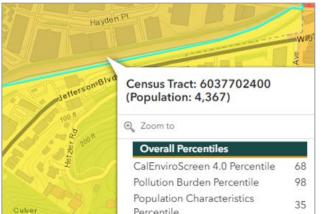

## **DWR DAC Mapping Tools:**

| Located in a DAC?        | No              |
|--------------------------|-----------------|
| Claims Benefits to DACs? | Yes             |
| CalEnviroScreen Score    | 68th Percentile |
| Park Need                | Moderate        |

#### CalEnviroscreen: