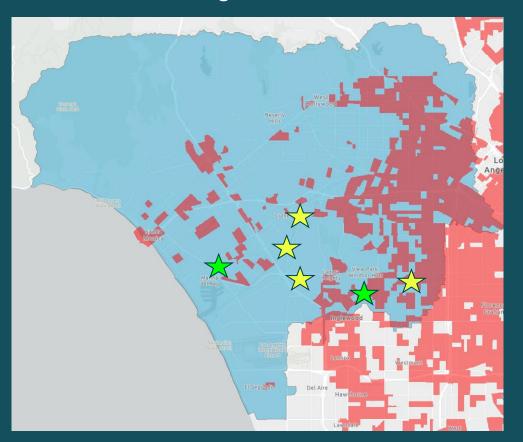

## **DWR DAC Mapping Tool:**

# CSNA Results for Culver City, Playa Vista LANC, Westchester LANC: