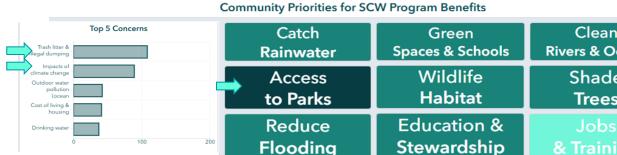

#### Take into consideration:

- What you have heard from the community themselves?
- What benefits is the project providing and how are these quantified?
- What areas will experience those benefits?
- Do the project benefits meet community-identified priorities and concerns?
- What other project-specific considerations should be taken into account?
   (E.g. community access to a site)