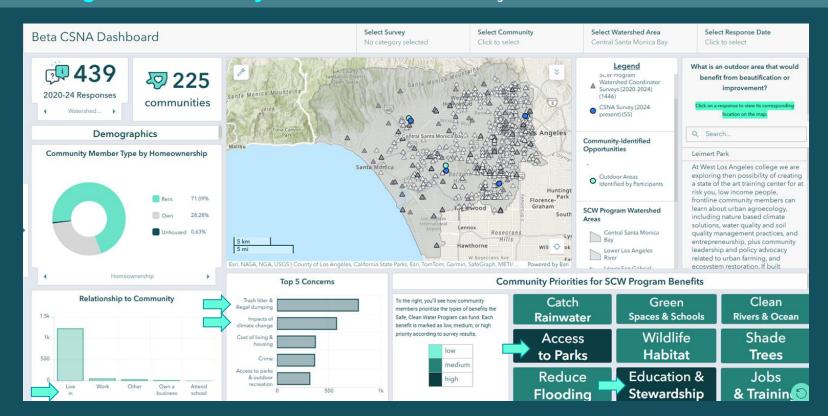

## How Can you as a WASC Validate Direct Benefits?

Hearing from community members is the best way to validate a direct benefit.

# How Can you as a WASC Validate Direct Benefits?

#### **Other Possible Considerations:**

#### Adjacency:

Some projects are near disadvantaged block groups. Can us the SCWP Spatial Data Library

#### **External Datasets:**

Other Census data (DWR DAC Mapping Tool)

CalEnviroScreen

LA County RPOSD Park Needs Assessment

IRWM DAC Involvement Program Greater LA County Needs Assessment