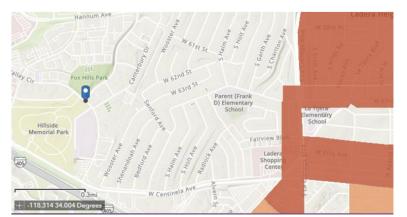

# Fox Hills Park Multi-Benefit Stormwater Capture (TRP)

#### CalEnviroscreen:

| Located in a DAC?        | No              |
|--------------------------|-----------------|
| Claims Benefits to DACs? | Yes             |
| CalEnviroScreen Score    | 48th Percentile |
| Park Need                | Moderate        |