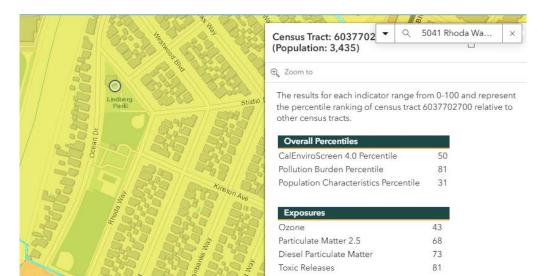

### **DWR DAC Mapping Tool:**

| Located in a DAC?        | No              |
|--------------------------|-----------------|
| Claims Benefits to DACs? | Yes             |
| CalEnviroScreen Score    | 50th Percentile |
| Park Need                | Low             |

#### CalEnviroscreen: