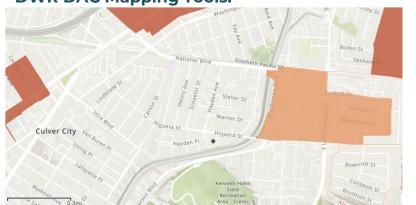

## **DWR DAC Mapping Tool:**

# **Hayden Tract Community Greenbelt (TRP)**

## **DWR DAC Mapping Tools:**

| Located in a DAC?        | No              |
|--------------------------|-----------------|
| Claims Benefits to DACs? | Yes             |
| CalEnviroScreen Score    | 68th Percentile |
| Park Need                | Moderate        |