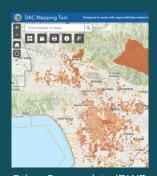

#### **External Datasets:**

Other Census data (DWR DAC Mapping Tool)

CalEnviroScreen

LA County RPOSD Park Needs Assessment

IRWM DAC Involvement Program Greater LA County Needs Assessment

## **DWR DAC Mapping Tool:**

### **DWR DAC Mapping Tool:**

| Located in a DAC?        | No              |
|--------------------------|-----------------|
| Claims Benefits to DACs? | Yes             |
| CalEnviroScreen Score    | 50th Percentile |
| Park Need                | Low             |

## **DWR DAC Mapping Tools:**

| Located in a DAC?        | No              |
|--------------------------|-----------------|
| Claims Benefits to DACs? | Yes             |
| CalEnviroScreen Score    | 68th Percentile |
| Park Need                | Moderate        |