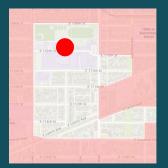

Example of a Census Block Group in the CSMB

"'Disadvantaged Community (DAC) Benefit' means a Water Quality Benefit, Water Supply Benefit, and/or Community Investment Benefit located in a DAC or providing benefits directly to a DAC population." (Section 16.03(I))