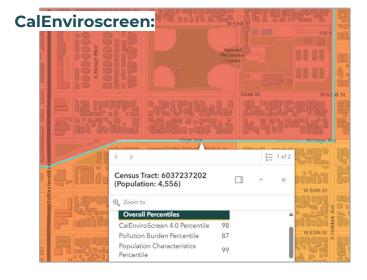

# Western Gage Green Alleys Project (TRP)

| Located in a DAC?        | Yes             |
|--------------------------|-----------------|
| Claims Benefits to DACs? | Yes             |
| CalEnviroScreen Score    | 98th percentile |
| Park Need                | High            |