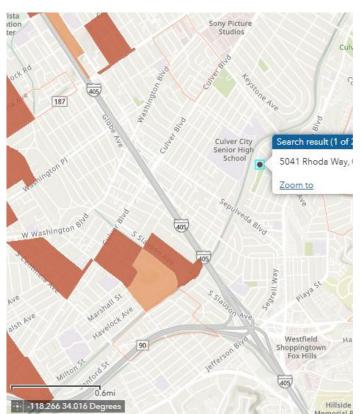

# **PMR** Washington Boulevard Project (PMR)

#### CalEnviroscreen:

| Located in a DAC?        | No              |
|--------------------------|-----------------|
| Claims Benefits to DACs? | No              |
| CalEnviroScreen Score    | 81st Percentile |
| Park Need                | Moderate-High   |