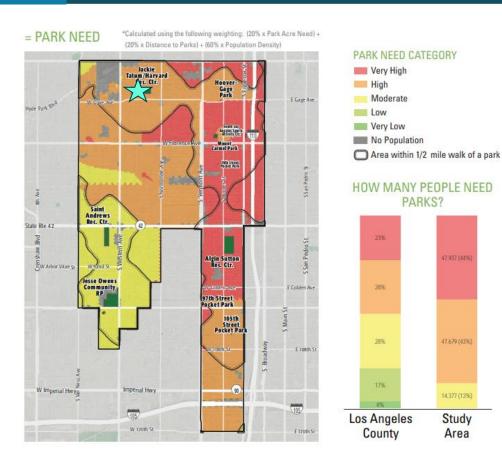

# **Edward Vincent Jr. Park Project (PMR)**

| Located in a DAC?        | Yes             |
|--------------------------|-----------------|
| Claims Benefits to DACs? | Yes             |
| CalEnviroScreen Score    | 87th Percentile |
| Park Need                | High            |