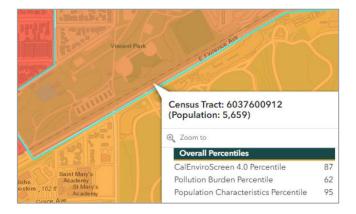

# **Edward Vincent Jr. Park Project (PMR)**

| Located in a DAC?        | Yes             |
|--------------------------|-----------------|
| Claims Benefits to DACs? | Yes             |
| CalEnviroScreen Score    | 87th Percentile |
| Park Need                | High            |