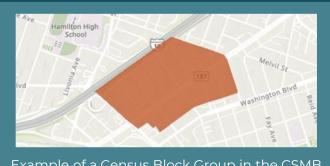

Example of a Census Block Group in the CSMB

"'Disadvantaged Community (DAC) Benefit' means a Water Quality Benefit, Water Supply Benefit, and/or Community Investment Benefit located in a DAC or providing benefits directly to a DAC population." (Section 16.03(I))