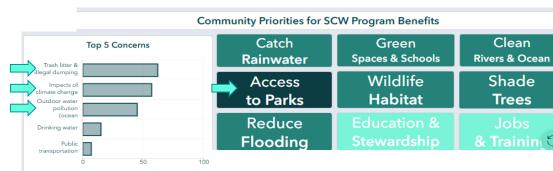

#### Take into consideration:

- What you have heard from the community themselves?
- What benefits is the project providing and how are these quantified?
- What areas will experience those benefits?
- Do the project benefits meet community-identified priorities and concerns?
- What other project-specific considerations should be taken into account?
   (E.g. community access to a site)