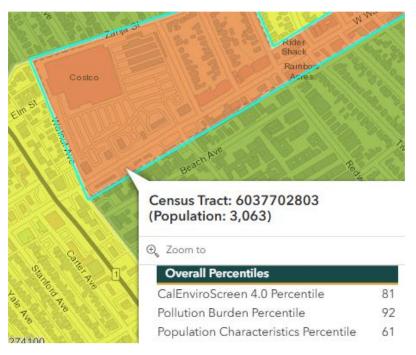

#### CalEnviroscreen:

| Located in a DAC?        | No              |
|--------------------------|-----------------|
| Claims Benefits to DACs? | No              |
| CalEnviroScreen Score    | 81st Percentile |
| Park Need                | Moderate-High   |