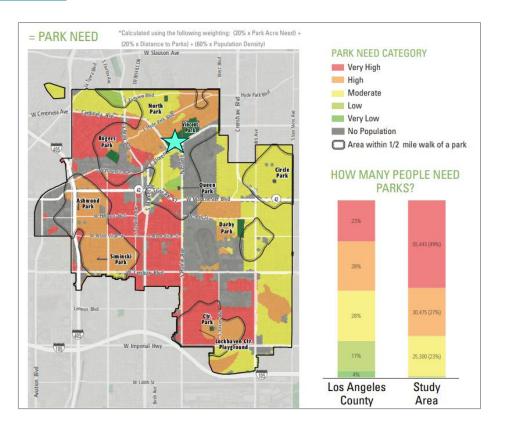

# **Edward Vincent Jr. Park Project (PMR)**

| Located in a DAC?        | Yes             |
|--------------------------|-----------------|
| Claims Benefits to DACs? | Yes             |
| CalEnviroScreen Score    | 87th Percentile |
| Park Need                | High            |