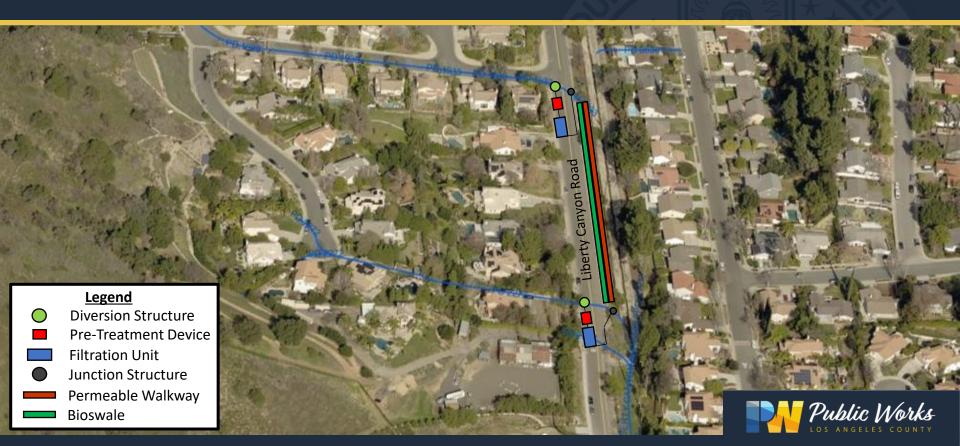

#### **Background**

- Malibu CreekWMP
- Capture Area –72.3 Acres
- Planning Phase