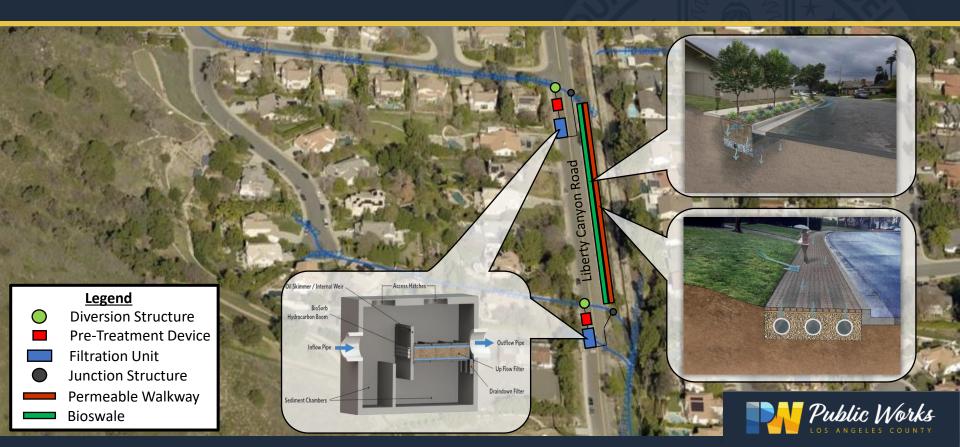

#### **Background**

- Malibu CreekWMP
- Capture Area –72.3 Acres
- Planning Phase

#### **Benefits**

- Water Quality
- Protect Beneficial Uses
- Nature Based
  Solutions/Community
  Enhancements

MULHOLLAND HIGHWAY GREEN IMPROVEMENT PROJECT - LOCATION 1 WARING DRA 1 EXISTING STORM DRAIN 2 DIVERSION STRUCTURE 3 INFLUENT PIPE 4 PRETREATMENT UNIT STORMWATER FILTRATION UNIT PUMP WELL **7** EFFLUENT PIPE 8 CONVERGENT MANHOLE EXISTING CATCH BASIN SURFACE RUNOFF FILTRATION UNIT PUMP CONTROL VAULT MONITORING STATION CONNECTION TO STORM DRAIN