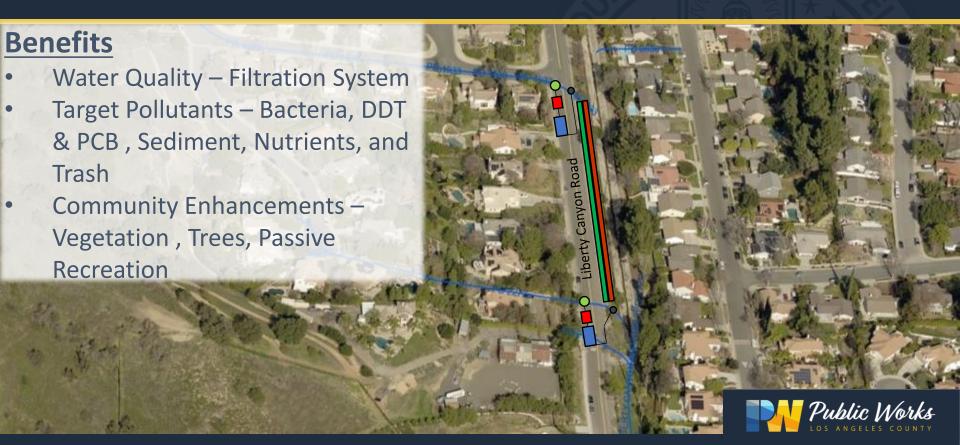

#### **Benefits**

- Water Quality
- Protect Beneficial Uses
- Nature Based
  Solutions/Community
  Enhancements

MULHOLLAND HIGHWAY GREEN IMPROVEMENT PROJECT - LOCATION 1 WARING DRA 1 EXISTING STORM DRAIN 2 DIVERSION STRUCTURE 3 INFLUENT PIPE 4 PRETREATMENT UNIT STORMWATER FILTRATION UNIT PUMP WELL **7** EFFLUENT PIPE 8 CONVERGENT MANHOLE EXISTING CATCH BASIN SURFACE RUNOFF FILTRATION UNIT PUMP CONTROL VAULT MONITORING STATION CONNECTION TO STORM DRAIN