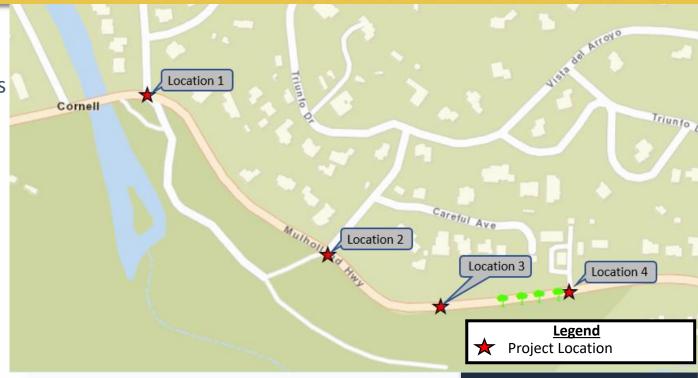

#### **Benefits**

- Water Quality
- Protect Beneficial Uses
- Nature Based
  Solutions/Community
  Enhancements

MULHOLLAND HIGHWAY GREEN IMPROVEMENT PROJECT - LOCATION 1 WARING DRA 1 EXISTING STORM DRAIN 2 DIVERSION STRUCTURE 3 INFLUENT PIPE 4 PRETREATMENT UNIT STORMWATER FILTRATION UNIT PUMP WELL **7** EFFLUENT PIPE 8 CONVERGENT MANHOLE EXISTING CATCH BASIN SURFACE RUNOFF FILTRATION UNIT PUMP CONTROL VAULT MONITORING STATION CONNECTION TO STORM DRAIN