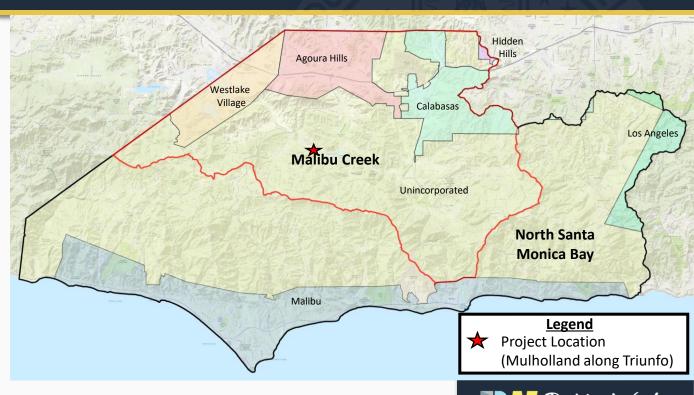

#### **Background**

- Malibu CreekWMP
- Capture Area –72.3 Acres
- Planning Phase