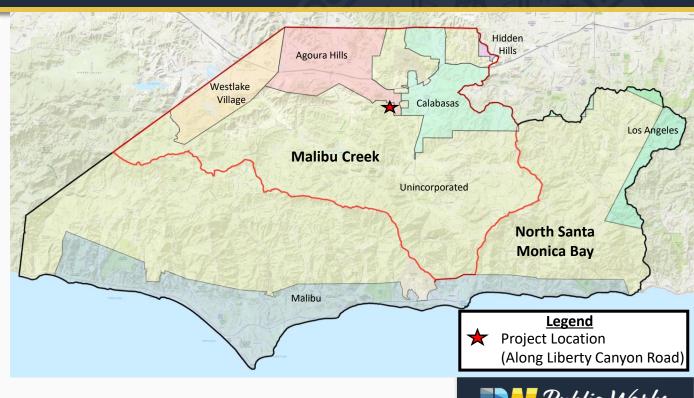

#### **Background**

- Malibu CreekWMP
- Capture Area –72.3 Acres
- Planning Phase